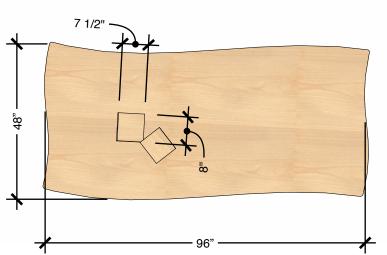

# TECHNICAL DRAWING REACH WORK TABLE LENGTH 96" DEPTH 48" HEIGHT 36"

Dimensions indicated are approximate. Please contact us if you require clarification.