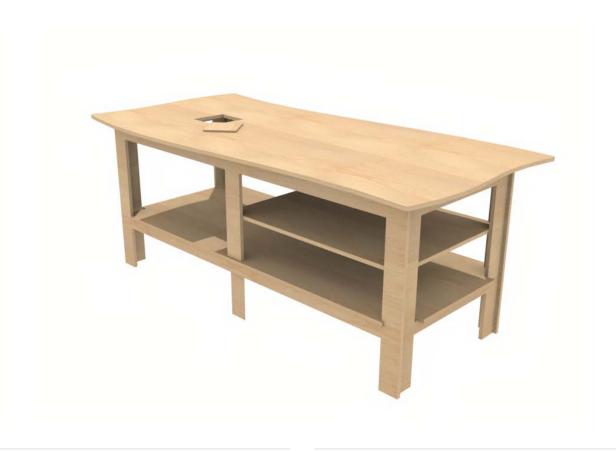

### **Description**

The REACH-OF-TAB-CV-9648-FM-36 is the perfect addition to any space where collaboration and hands on learning are taking place. Whether it be a maker space, art studio or common area, these tables offer a large work surface for a group to work around. The top features a cut out for cable management or disposing of scraps and a low shelf offers storage for materials and supplies.

### **Product features**

- · Work table height: 36"
- · Shelving for storage underneath
- · Opening for cable managment
- Fixed height legs
- Floor glides

| 33" | Grade 3-5  |
|-----|------------|
| 36" | Grade 6-8  |
| 39" | Grade 9-10 |
| 42" | Grade 11+  |