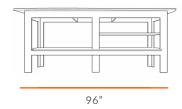

# TECHNICAL DRAWING REACH WORK TABLE LENGTH 96" DEPTH 48" HEIGHT 36"

Dimensions indicated are approximate. Please contact us if you require clarification.