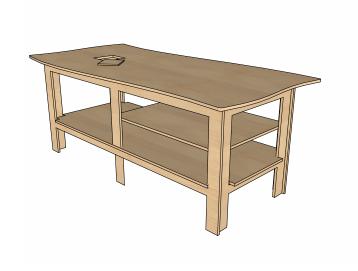

### **Description**

The REACH-OF-TAB-CV-9648-FM-36 is the perfect addition to any space where collaboration and hands on learning are taking place. Whether it be a maker space, art studio or common area, these tables offer a large work surface for a group to work around. The top features a cut out for cable management or disposing of scraps and a low shelf offers storage for materials and supplies.

### **Product features**

- · Work table height: 36"
- · Shelving for storage underneath
- · Opening for cable managment
- Fixed height legs
- Floor glides

| 33" | Grade 3-5  |
|-----|------------|
| 36" | Grade 6-8  |
| 39" | Grade 9-10 |
| 42" | Grade 11+  |