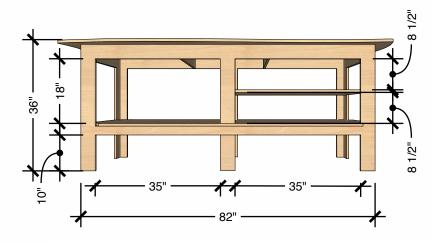

# TECHNICAL DRAWING REACH WORK TABLE LENGTH 96" DEPTH 48" HEIGHT 36"

Dimensions indicated are approximate. Please contact us if you require clarification.