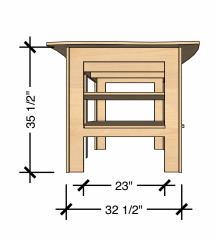

# TECHNICAL DRAWING REACH WORK TABLE LENGTH 96" DEPTH 48" HEIGHT 36"

Dimensions indicated are approximate. Please contact us if you require clarification.