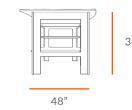

# TECHNICAL DRAWING REACH WORK TABLE LENGTH 96" DEPTH 48" HEIGHT 36"

Dimensions indicated are approximate. Please contact us if you require clarification.